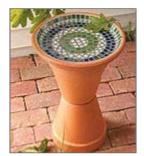

## **Project of the Month**

Ready to get crafty? Attract birds in style with this simple do-it-yourself birdbath. It might look difficult and expensive, but it's really quite easy and cheap to make.

top